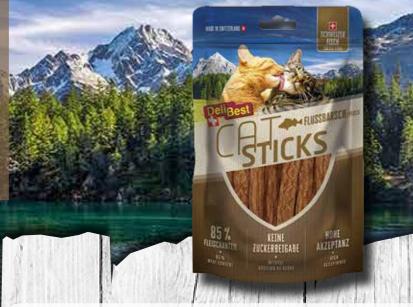

| 45 G        | 8     |



TREATS AND SNACKS

#### CAT SNACK KANGAROO

Cat Snack Kangaroo contains turmeric which supports digestive and has an antioxidant effect. Kangaroo meat is also low in fat and high in protein.

**COMPOSITION:** 50% kangaroo, 43% chicken, potato starch, plant fibres, minerals, 0.1% turmeric **ANALYTICAL COMPONENTS:** 38.7% crude protein, 23.5% fat, 7.0% crude ash, 3.5% crude fibre

| EAN           | ITEM NO. | SIZE/WEIGHT | CU/TU |
|---------------|----------|-------------|-------|
| 7640303590353 | 3660045  | 45 G        | 8     |



- Swiss meat from animal-friendly sources
- Dried using gentle, environmentally-friendly methods
- Free from aromas and colouring agents
- Gluten-free, no added sugar
- Selected quality for rewards that are suitable for the species







COMPOSITION: 85% beef, vegetable by-products, mineral substances

**ANALYTICAL COMPONENTS:** 31.6% crude protein, 22.4% crude oils and fats, 5.6% crude ash, 9.6% crude fibre, 24% moisture

| EAN           | ITEM NO. | SIZE/WEIGHT | CU/TU |
|---------------|----------|-------------|-------|
| 7640154288553 | 4400050  | 50 G        | 12    |



#### CAT STICKS CHICKEN



COMPOSITION: 85% chicken, vegetable by-products, mineral substances

ANALYTICAL COMPONENTS: 36.8% crude protein, 16.6% crude oils and fats, 4.9% crude ash, 10.8% crude fibre, 24% moisture

| EAN           | ITEM NO. | SIZE/WEIGHT | CU/TU |
|---------------|----------|-------------|-------|
| 7640154288034 | 4300050  | 50 G        | 12    |





**COMPOSITION:** 26% Swiss perch (European perch), 59% Swiss chicken, veget