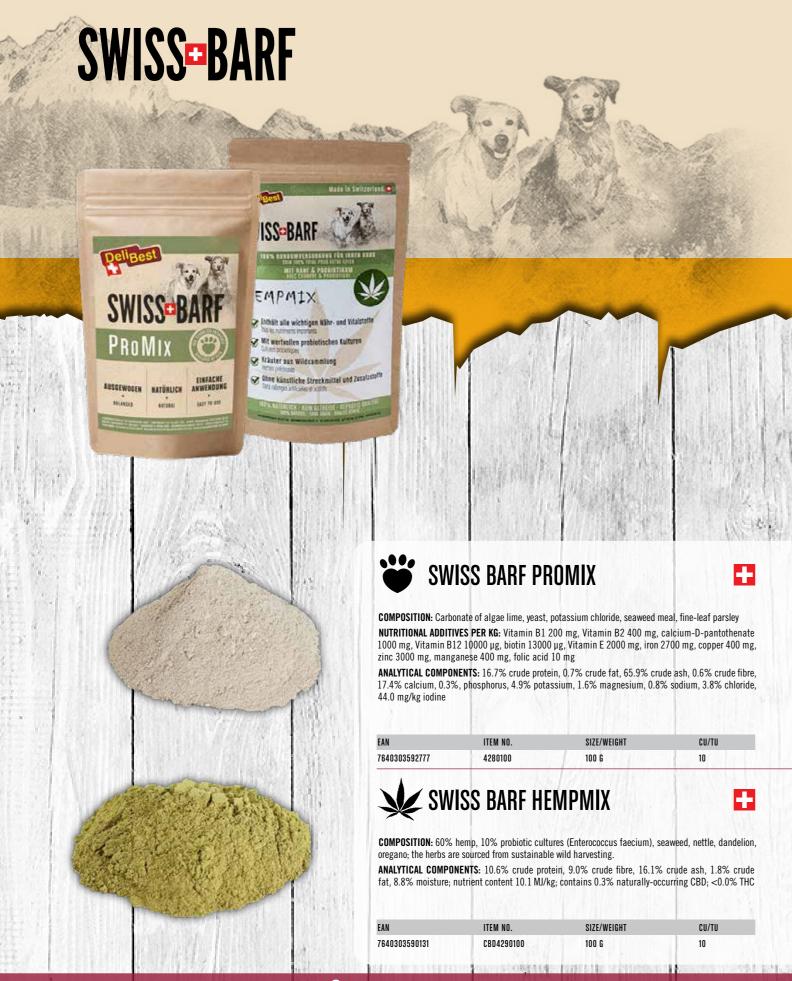

|



#### 📂 FREEZE-DRIED BEEF MIX



 $\textbf{COMPOSITION:}\ 28\%\ beef\ meat,\ 28\%\ beef\ lung,\ 28\%\ beef\ heart,\ 5\%\ beef\ liver,\ 3\%\ carrot,\ 3\%\ sweet$ potato, 3% spinach, 1.9% vegetable fibre, 0.1% rosemary extract

ANALYTICAL COMPONENTS: 47% crude protein, 25.9% crude fat, 4% crude ash, 6.7% crude fibre

| EAN           | ITEM NO.  | SIZE/WEIGHT | CU/TU |
|---------------|-----------|-------------|-------|
| 7640303592173 | TM1270200 | 200 G       | 6     |
| 7640303592180 | TM1270450 | 450 G       | 4     |
|               |           |             |       |



7640154286306

LIGHT CHEW ITEMS







DeliBest Swiss BARF ProMix and HempMix offer dogs important vital nutrients and substances from predominantly natural sources. To supplement raw meat and home-cooked foods.