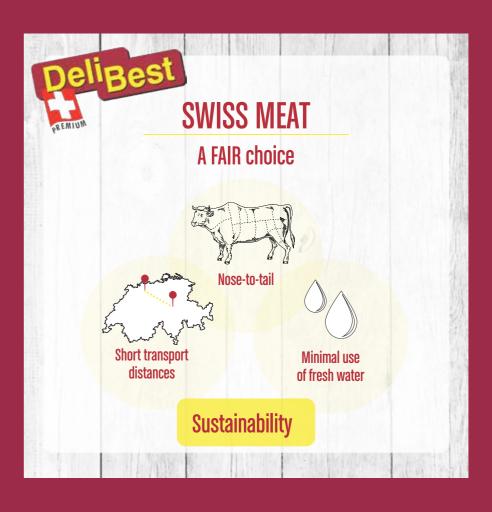

#### 📂 FREEZE-DRIED BEEF MIX



 $\textbf{COMPOSITION:}\ 28\%\ beef\ meat,\ 28\%\ beef\ lung,\ 28\%\ beef\ heart,\ 5\%\ beef\ liver,\ 3\%\ carrot,\ 3\%\ sweet$ potato, 3% spinach, 1.9% vegetable fibre, 0.1% rosemary extract

ANALYTICAL COMPONENTS: 47% crude protein, 25.9% crude fat, 4% crude ash, 6.7% crude fibre

| EAN           | ITEM NO.  | SIZE/WEIGHT | CU/TU |
|---------------|-----------|-------------|-------|
| 7640303592173 | TM1270200 | 200 G       | 6     |
| 7640303592180 | TM1270450 | 450 G       | 4     |
|               |           |             |       |



7640154286306

LIGHT CHEW ITEMS







DeliBest Swiss BARF ProMix and HempMix offer dogs important vital nutrients and substances from predominantly natural sources. To supplement raw meat and home-cooked foods.