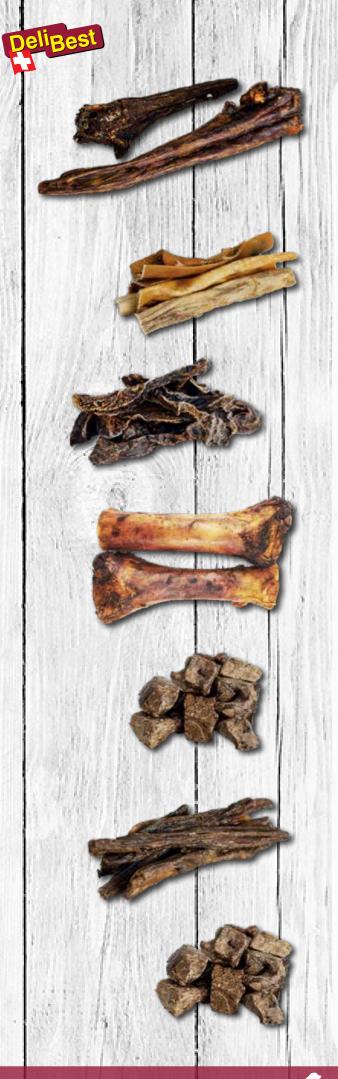

crude ash **CONSISTENCY:** Hard

| EAN           | ITEM NO. | SIZE/WEIGHT | CU/TU |
|---------------|----------|-------------|-------|
| 7640303592678 | B0110250 | 250 G       | 6     |



#### ORIGIN ROUND BEEF MEAT STICKS



COMPOSITION: 100% beef gullet

ANALYTICAL COMPONENTS: 74.7% crude protein, 11.9% crude fat, 3.9% crude ash CONSISTENCY: Medium

| EAN           | ITEM NO. | SIZE/WEIGHT | CU/TU |
|---------------|----------|-------------|-------|
| 7640303592692 | B0200200 | 200 G       | 6     |



COMPOSITION: 100% buffalo scalp

ANALYTICAL COMPONENTS: 78% crude protein, 12.5% crude fat, 3.9% crude ash **CONSISTENCY:** Hard

| EAN           | ITEM NO. | SIZE/WEIGHT | CU/TU |
|---------------|----------|-------------|-------|
| 7640154283077 | B3700001 | 1 PIECE     | 6     |









#### ORIGIN HORSE TAIL 20 CM

COMPOSITION: 100% horse tail

ANALYTICAL COMPONENTS: 42% crude protein, 32.4% crude fat

CONSISTENCY: Hard

| EAN           | ITEM NO. | SIZE/WEIGHT | CU/TU |
|---------------|----------|-------------|-------|
| 7640154283190 | B3120002 | 2 PIECES    | 6     |



#### **ORIGIN HORSE SKIN**

COMPOSITION: 100% horse skin

ANALYTICAL COMPONENTS: 77% crude protein, 12.8% crude fat, 1.9% crude ash

**CONSISTENCY**: Medium

| EAN           | ITEM NO. | SIZE/WEIGHT | CU/TU |
|---------------|----------|-------------|-------|
| 7640154283183 | B3130200 | 200 G       | 6     |



#### **ORIGIN HORSE HEART**

COMPOSITION: 100% horse heart

**ANALYTICAL COMPONENTS:** 75.4% crude protein, 9.5% crude fat, 5.6% crude ash **CONSISTENCY:** Soft

| EAN           | ITEM NO.