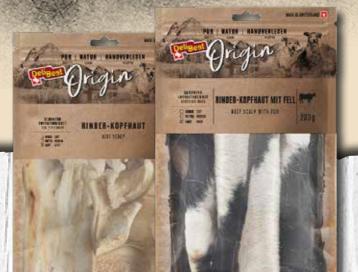

| ITEM NO. | SIZE/WEIGHT    | CU/TU |
|---------------|----------|----------------|-------|
| 7640303592111 | 9400015  | 2 X 100 G BIG  | 8     |
| 7640303592098 | 9400012  | 2 X 60 G SMALL | 8     |





### VITAL NATURA SNACK



FOR SKIN, COAT, METABOLISM AND JOINTS

The natural Vital Natura chew snack is a nutritious, gluten-free, low-fat protein source made from bovine scalp, suitable for all dogs. The hard consistency serves to strengthen teeth, the masticatory muscles and to improve dental hygiene. The Vital Natura snack contains natural collagen proteins that promote the skin and coat texture.





DeliBest Origin is the original chew snack for all dogs. The untreated chunks are selected by hand and gently air-dried. This is a pure, natural and animal-friendly chew snack.









#### A tasty snack at any time between meals.

- a high-quality, untreated product
- natural, gently air-dried
- carefully selected





#### **ORIGIN CHICKEN NECKS**

ANALYTICAL COMPONENTS: 62.1% crude protein, 25.8% crude fat, 4.8% crude ash

| EAN           | ITEM NO. | SIZE/WEIGHT | CU/TU |
|---------------|----------|-------------|-------|
| 7640303592531 | B0080250 | 250 G       | 6     |



#### **ORIGIN DUCK NECKS**

ANALYTICAL COMPONENTS: 60.1% crude protein, 15.7% crude fat, 17.2% crude ash

| EAN           | ITEM NO. | SIZE/WEIGHT | CU/TU |
|---------------|----------|-------------|-------|
| 7640303592517 | B4120300 | 300 G       | 5     |



#### **VITAL NATURA SNACK SEASHELL**

DeliBest Vital NATURA SNACK with green-lipped sea mussel extract and glucosamine for strong,

COM