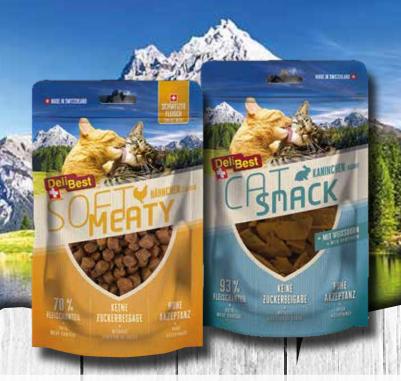

% potato starch, 3.5% carrot, 3.5% sweet potato, pea protein, psyllium husks, sea salt, calcium, fish liver oil, brown seaweed, linseed, taurine

ANALYTICAL COMPONENTS: 11% crude protein, 8% crude fat, 3% crude ash, 2.1% crude fibre,

| EAN           | ITEM NO.  | SIZE/WEIGHT | CU/TU |
|---------------|-----------|-------------|-------|
| 7640303590254 | SM1207120 | 120 G       | 18    |



### SOFT MEATY

Soft Meaty is a semi-moist snack for all cats made of 70% meat and manufactured using 100% Swiss meat. It serves as a reward and is an ideal treat.

#### TREATS AND SNACKS

- Swiss meat from animal-friendly sources
- Dried using gentle, environmentally-friendly methods
- Free from aromas and colouring agents
- Gluten-free, no added sugar
- Selected quality for rewards that are suitable





#### **SOFT MEATY CHICKEN**



**COMPOSITION:** 70% chicken, potato, vegetable by-products, mineral substances ANALYTICAL COMPONENTS: 19.2% crude protein, 14.7% crude oils and fats, 5.2% crude ash, 3.3% crude fibre. 19% moisture

| EAN           | ITEM NO. | SIZE/WEIGHT | CU/TU |  |
|---------------|----------|-------------|-------|--|
| 7640154287532 | P2680100 | 100 G       | 8     |  |



#### **SOFT MEATY BEEF**



COMPOSITION: 70% beef, potato, vegetable by-products, mineral substances ANALYTICAL COMPONENTS: 18.1% crude protein, 15.7% crude oils and fats, 5.2% crude ash,

| EAN           | ITEM NO. | SIZE/WEIGHT | CU/TU |
|---------------|----------|-------------|-------|
| 7640154287549 | P3960100 | 100 G       | 8     |



#### CAT SNACK CHICKEN



Cat Snack made from Swiss chic