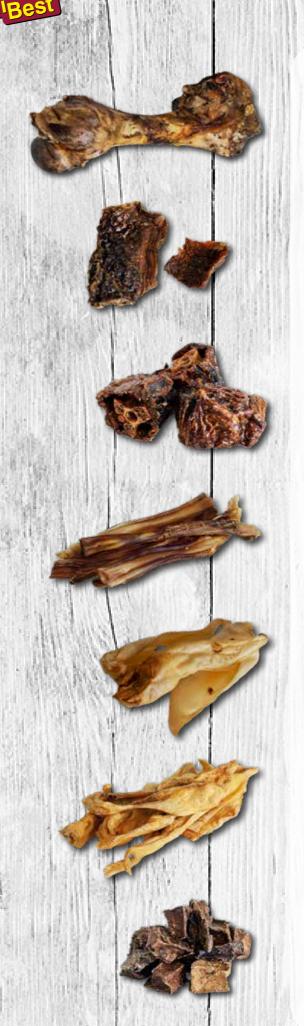

ft

| AN           | ITEM NO. | SIZE/WEIGHT | CU/TU |
|--------------|----------|-------------|-------|
| 640303592630 | B3120100 | 100 G       | 6     |



#### **ORIGIN HORSE STOMACH**

COMPOSITION: 100% horse stomach

**ANALYTICAL COMPONENTS:** 83.5% crude protein, 3.9% crude fat, 4.8% crude ash **CONSISTENCY:** Soft

| EAN           | ITEM NO. | SIZE/WEIGHT | CU/TU |
|---------------|----------|-------------|-------|
| 7640303592654 | B3730150 | 150 G       | 8     |



#### ORIGIN VENISON LUNG CUBES

OMPOSITION: 100% venison lung

**ANALYTICAL COMPONENTS:** 76.6% crude protein, 8.2% crude fat, 5.2% crude ash **CONSISTENCY:** Medium

| EAN           | ITEM NO. | SIZE/WEIGHT | CU/TU |
|---------------|----------|-------------|-------|
| 7640303592555 | B3910100 | 100 G       | 6     |





#### ORIGIN OSTRICH BONE

COMPOSITION: 100% ostrich bon

ANALYTICAL COMPONENTS: 54.1% crude protein, 4.1% crude fat CONSISTENCY: Hard

| EAN           | ITEM NO. | SIZE/WEIGHT | CU/TU |
|---------------|----------|-------------|-------|
| 7610181000015 | 1810000  | 1 PIECE     | 8     |



#### ORIGIN OSTRICH STOMACHS

OMPOSITION: 100% ostrich stomach

ANALYTICAL COMPONENTS: 83.5% crude protein, 3.9% crude fat, 4.8% crude ash CONSISTENCY: Soft

| EAN           | ITEM NO. | SIZE/WEIGHT | CU/TU |
|---------------|----------|-------------|-------|
| 7640303592838 | B1331150 | 150 G       | 6     |



#### ORIGIN OSTRICH NECKS

COMPOSITION: 100% ostrich neck

ANALYTICAL COMPONENTS: 64.2% crude protein, 5.2% crude fat

CONSISTENCY: Medium

| EAN           | ITEM NO. | SIZE/WEIGHT | CU/TU |