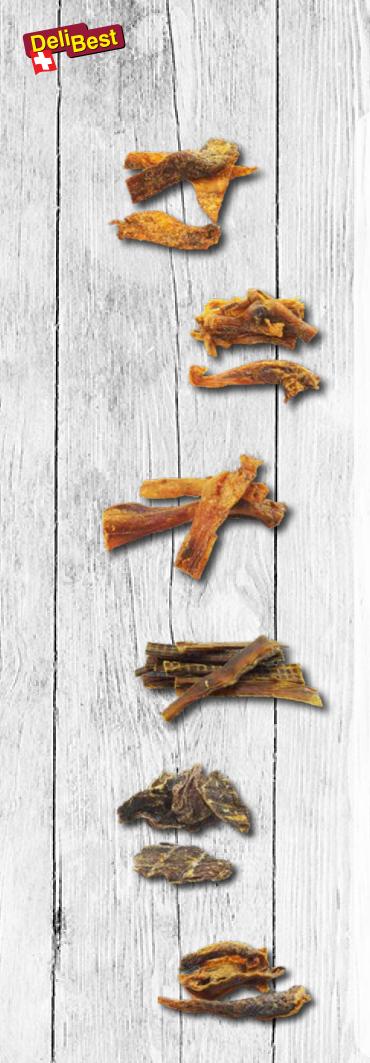

------|-------------|-------|--|
| 7640154283220 | F1190150 | 150 G       | 8     |  |
| 900009284150  | F1190500 | 500 G       | 12    |  |



#### PIG EARS



COMPOSITION: 100% Swiss pig ears

ANALYTICAL COMPONENTS: 75.5% crude protein, 12.4% crude fat, 3.2% crude ash, 8.9% moisture

| EAN           | ITEM NO. | SIZE/WEIGHT | CU/TU |
|---------------|----------|-------------|-------|
| 9000009284006 | F1180500 | 500 G       | 10    |



#### CHICKEN STOMACH GOURMET



COMPOSITION: 99.9% Swiss chicken stomach, 0.1% maltodextrin

ANALYTICAL COMPONENTS: 78% crude protein, 10% crude fat, 3.4% crude ash, 8.2% moisture

| EAN           | ITEM NO. | SIZE/WEIGHT | CU/TU |
|---------------|----------|-------------|-------|
| 7611230250016 | F1230250 | 250 G       | 6     |



LIGHT CHEW ITEMS







#### OSTRICH CRISPY STRIPS GOURMET

COMPOSITION: 99.9% ostrich stomach, 0.1% maltodextrin

ANALYTICAL COMPONENTS: 83.5% crude protein, 3.9% crude fat, 4.8% crude ash, 7.8% moisture

| EAN           | ITEM NO. | SIZE/WEIGHT | CU/TU |
|---------------|----------|-------------|-------|
| 7621330150000 | F1330150 | 150 G       | 6     |
| 7623310500003 | F3310500 | 500 G       | 10    |



#### OSTRICH SINEW SMALL GOURMET

COMPOSITION: 99.9% ostrich sinew, 0.1% maltodextrin

ANALYTICAL COMPONENTS: 82.9% crude protein, 3.6% crude fat, 4.6% crude ash, 8.9% moisture

| EAN           | ITEM NO. | SIZE/WEIGHT | CU/TU |  |
|---------------|----------|-------------|-------|--|
| 9000009284723 | F1120200 | 200 G       | 8     |  |
| 9000009284754 | F1120500 | 500 G       | 10    |  |



#### **OST