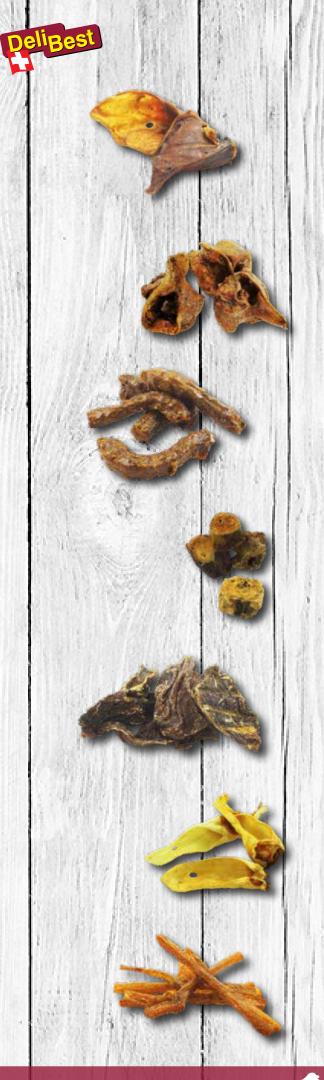

LAMB RUMEN

COMPOSITION: 100% lamb stomach

ANALYTICAL COMPONENTS: 65.1% crude protein, 23.4% crude fat, 4.9% crude ash, 6.6% moisture

| EAN           | ITEM NO. | SIZE/WEIGHT | CU/TU |
|---------------|----------|-------------|-------|
| 9000009283511 | P0390200 | 200 G       | 8     |
| 9000009283481 | P0390500 | 500 G       | 4     |
| 7610039080008 | P0390800 | 800 G       | 6     |
| 7610003910003 | P0391000 | 1 KG        | 4     |



#### HAM BONE



COMPOSITION: 100% piglet bone

ANALYTICAL COMPONENTS: 35% crude protein, 15% crude fat, 18% moisture

| ITEM NO. | SIZE/WEIGHT | CU/TU            |
|----------|-------------|------------------|
| 0930001  | BIG 1 KG    | 5                |
| 0920001  | MEDIUM 1 KG | 5                |
|          | 0930001     | 0930001 BIG 1 KG |











COMPOSITION: 100% Swiss pig ears

ANALYTICAL COMPONENTS: 74.1% crude protein, 18.1% crude fat, 2.9% crude ash, 4.9% moisture

| EAN           | ITEM NO. | SIZE/WEIGHT | CU/TU |
|---------------|----------|-------------|-------|
| 9000009283009 | P0010500 | 500 G       | 4     |
| 7610001080012 | P0010800 | 800 G       | 6     |
| 9000009283030 | P0011000 | 1 KG        | 4     |



#### PIG EARS WITH AURICLE



**COMPOSITION:** 100% Swiss pig ears with auricles

ANALYTICAL COMPONENTS: 74.1% crude protein, 18.1% crude fat, 2.9% crude ash, 4.9% moisture

| EAN           | ITEM NO. | SIZE/WEIGHT | CU/TU |
|---------------|----------|-------------|-------|
| 7640154282070 | P1820500 | 500 G       | 4     |



#### **CHICKEN NECKS GOURMET**



COMPOSITION: 99.9% Swiss chicken necks, 0.1% m