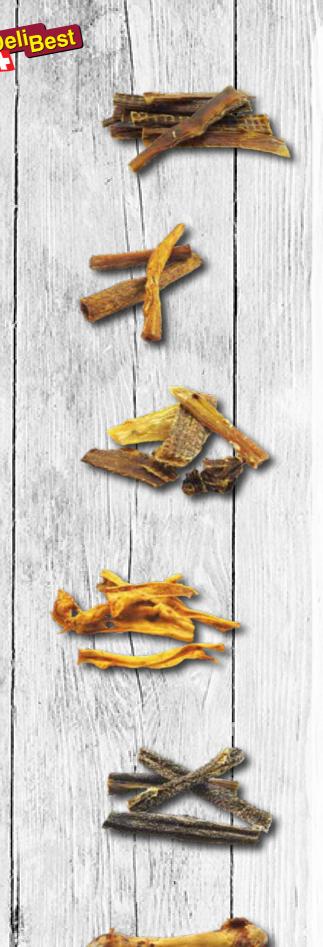

---|-------|
| 7640303590292 | P1320150 | 150 G       | 6     |



#### OXTAIL GOURMET

COMPOSITION: 99.9% oxtail, 0.1% maltodextrin

ANALYTICAL COMPONENTS: 77% crude protein, 12% crude fat, 3.9% crude ash, 5.6% moisture

| EAN           | ITEM NO. | SIZE/WEIGHT | CU/TU |  |
|---------------|----------|-------------|-------|--|
| 7613300200006 | P3300200 | 200 G       | 6     |  |



#### BEEF RUMEN

ANALYTICAL COMPONENTS: 81% crude protein, 6.5% crude fat, 5.9% crude ash, 6.6% moisture

| EAN           | ITEM NO. | SIZE/WEIGHT | CU/TU |
|---------------|----------|-------------|-------|
| 7611003020013 | P0030200 | 200 G       | 6     |
| 9000009283153 | P0030500 | 500 G       | 4     |
| 7610003080010 | P0030800 | 800 G       | 6     |
| 7640154282049 | P0031000 | 1 KG        | 4     |





COMPOSITION: 99.9% beef gullet, 0.1% maltodextrin

ANALYTICAL COMPONENTS: 74.7% crude protein, 11.9% crude fat, 3.9% crude ash, 9.4% moisture

| EAN           | ITEM NO. | SIZE/WEIGHT | CU/TU |
|---------------|----------|-------------|-------|
| 7640154282063 | P1070500 | 500 G       | 4     |
| 7610107080015 | P1070800 | 800 G       | 6     |



#### ROUND BEEF STICKS GOURMET

COMPOSITION: 99.9% beef gullet, 0.1% maltodextrin

ANALYTICAL COMPONENTS: 74.7% crude protein, 11.9% crude fat, 3.9% crude ash, 9.4% moisture

| EAN           | ITEM NO. | SIZE/WEIGHT | CU/TU |
|---------------|----------|-------------|-------|
| 7610200200013 | P0200200 | 200 G       | 8     |
| 900009283573  | P0200500 | 500 G       | 4     |



#### NATURA CHEW MIX GOURMET

**COMPOSITION:** Beef scalp, beef