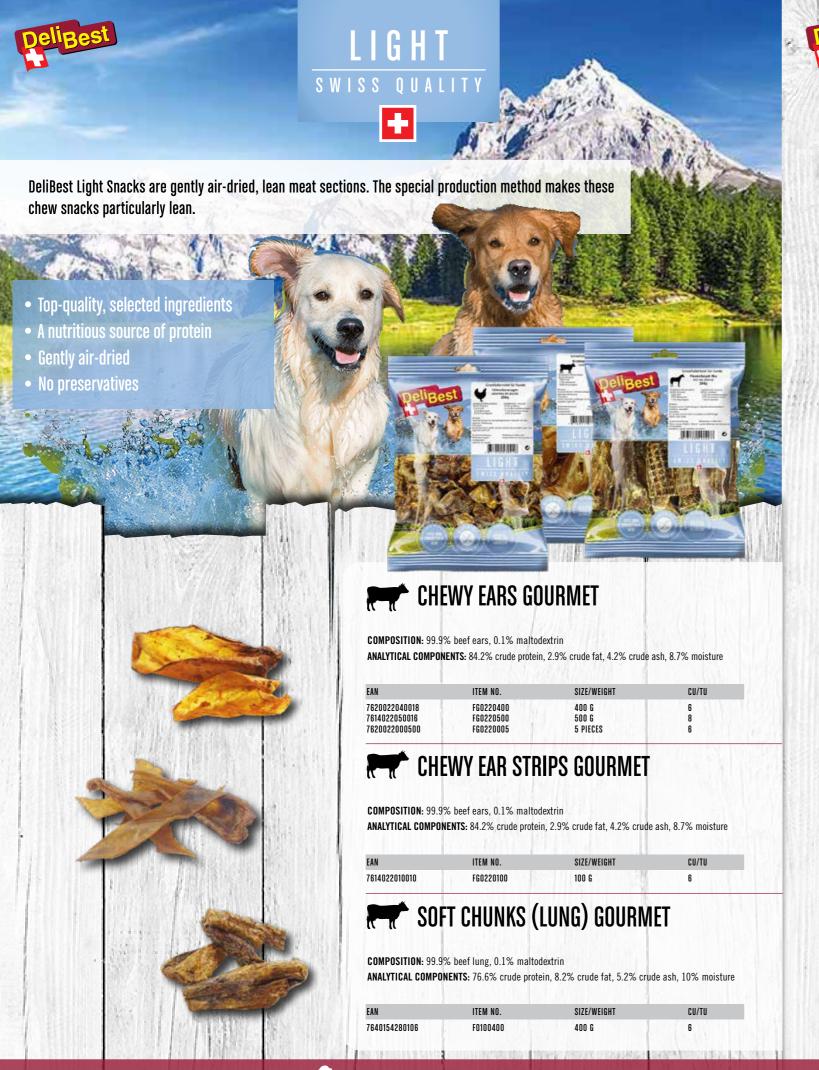

GHT | CU/TU |
|---------------|----------|-------------|-------|
| 7640154285736 | P3720200 | 200 G       | 6     |



#### WATER BUFFALO OXTAIL GOURMET

COMPOSITION: 99.9% water buffalo tail, 0.1% maltodextrin

ANALYTICAL COMPONENTS: 77% crude protein, 12.5% crude fat, 3.9% crude ash, 5.6% moisture

| EAN           | ITEM NO. | SIZE/WEIGHT | CU/TU |
|---------------|----------|-------------|-------|
| 7640154285507 | P3730200 | 200 G       | 6     |



#### **WATER BUFFALO HOOVES**

COMPOSITION: 100% water buffalo hoof

 $\textbf{ANALYTICAL COMPONENTS: } 82\% \ crude \ protein, 3\% \ crude \ fat, 4\% \ crude \ ash, 6\% \ moisture$ 

| EAN           | ITEM NO. | SIZE/WEIGHT | CU/TU |
|---------------|----------|-------------|-------|
| 7640154285521 | P3710200 | 200 G       | 6     |









BEEF EARS

ANALYTICAL COMPONENTS: 84.2% crude protein, 2.9% crude fat, 4.2% crude ash, 8.7% moisture

| EAN           | ITEM NO. | SIZE/WEIGHT | CU/TU |
|---------------|----------|-------------|-------|
| 9000009284051 | F1200500 | 500 G       | 8     |



#### BEEF RUMEN WHITE

COMPOSITION: 100% beef stomach

ANALYTICAL COMPONENTS: 86.3% crude protein, 5.8% crude fat, 2.9% crude ash, 4.9% moisture

| EAN           | ITEM NO. | SIZE/WEIGHT | CU/TU |
|---------------|----------|-------------|-------|
| 7612006010018 | F0060100 | 100 G       | 6     |
| 7612006050014 | F0060500 | 500 G       | 10    |



#### LAMB SKIN STICKS GOURMET

COMPOSITION: 99.9% lamb skin, 0.1% maltodextrin

ANALYTICAL COMPONENTS: 79% crude protein, 3% crude fat, 4.1% crude ash, 8.9% moisture

| EAN           |