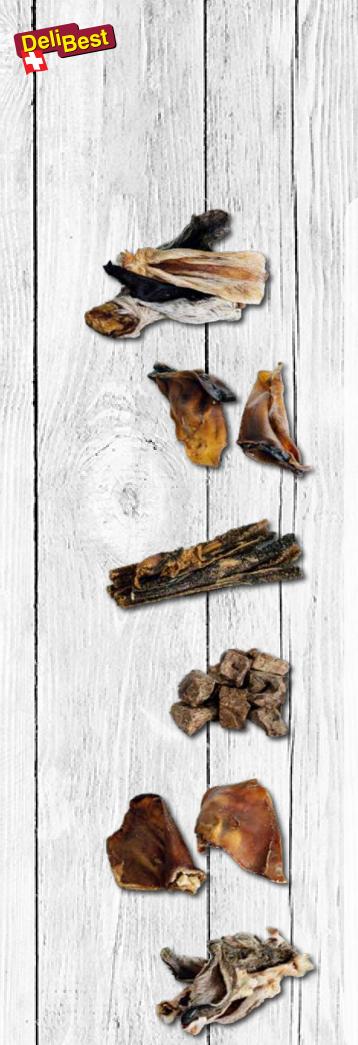

ash CONSISTENCY: Medium

| EAN           | ITEM NO. | SIZE/WEIGHT | CU/TU |
|---------------|----------|-------------|-------|
| 7640303592753 | 03380080 | 80 G        | 6     |



#### ORIGIN GOAT SCALP

COMPOSITION: 100% goat scalp

ANALYTICAL COMPONENTS: 71.2% crude protein, 12.5% crude fat, 8% crude ash CONSISTENCY: Medium

| EAN           | ITEM NO. | SIZE/WEIGHT | CU/TU |
|---------------|----------|-------------|-------|
| 7640303592715 | 03480100 | 100 G       | 6     |



#### ORIGIN GOAT LUNG CUBES

COMPOSITION: 100% goat lung

**ANALYTICAL COMPONENTS:** 70% crude protein, 15% crude fat, 6% crude ash **CONSISTENCY:** Soft

| EAN           | ITEM NO. | SIZE/WEIGHT | CU/TU |
|---------------|----------|-------------|-------|
| 7640303592739 | 03580120 | 120 G       | 6     |













DeliBest Premium Snacks offer entertainment and chewing joy. They strengthen the teeth and the masticatory muscles. They promote dental hygiene and are the perfect supplement to daily food.

- Gently air-dried
- No preservatives







#### BEEF SINEW TWISTER GOURMET

COMPOSITION: 99.9% beef hamstring, 0.1% maltodextrin

ANALYTICAL COMPONENTS: 79.9% crude protein, 5.8% crude fat, 4.9% crude ash, 9.4% moisture

| EAN           | ITEM NO.  | SIZE/WEIGHT | CU/TU |
|---------------|-----------|-------------|-------|
| 7613202025011 | PG2020250 | 250 G       | 8     |



#### BULL CHEW 15 CM GOURMET

**COMPOSITION:** 99.9% beef scalp, 0.1% maltodextrin

ANALYTICAL COMPONENTS: 78% crude protein, 12.5% crude fat, 3.9% crude ash, 5.6% moisture

| EAN           | ITEM NO. | SIZE/WEIGHT | CU