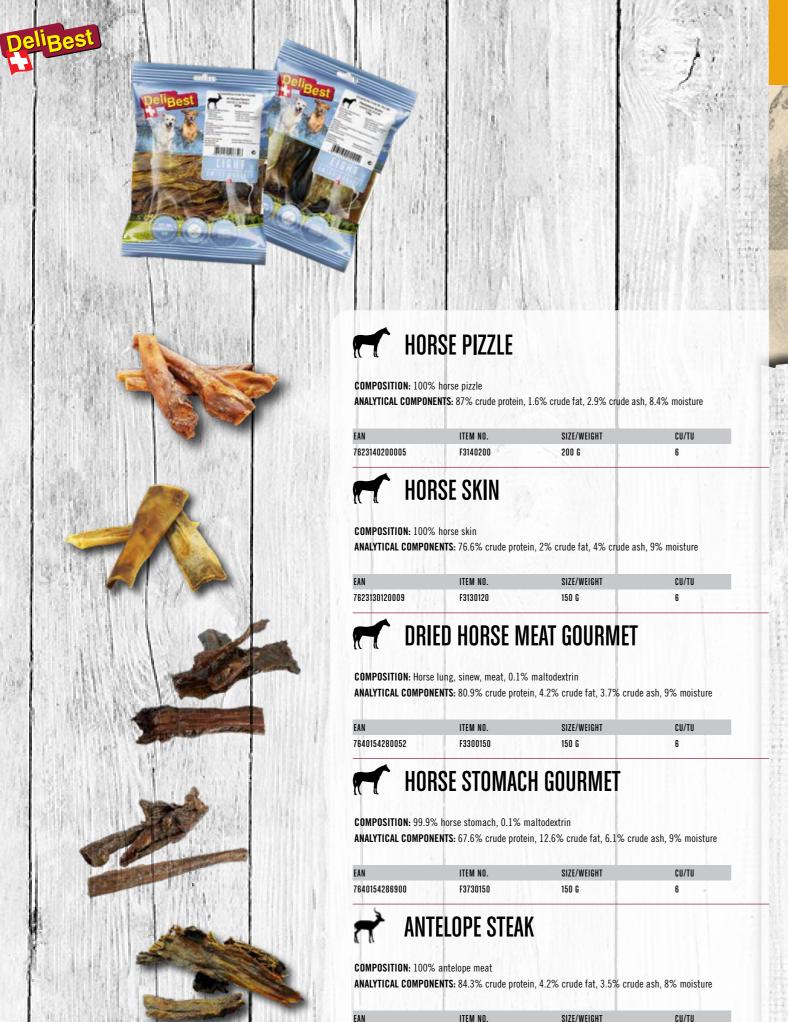

.7% crude fat, 5.6% crude ash, 7.2% moisture

| AN           | ITEM NO. | SIZE/WEIGHT | CU/TU |
|--------------|----------|-------------|-------|
| 623120120002 | F3120120 | 120 G       | 6     |



#### HORSE MEAT MIX GOURMET

COMPOSITION: Horse lung, sinew, meat, 0.1% maltodextrin

ANALYTICAL COMPONENTS: 80.9% crude protein, 4.2% crude fat, 3.7% crude ash, 7.3% moisture

| EAN           | ITEM NO. | SIZE/WEIGHT | CU/TU |
|---------------|----------|-------------|-------|
| 7623100200007 | F3100200 | 200 G       | 6     |



#### HORSE SINEWS

ANALYTICAL COMPONENTS: 76.3% crude protein, 6.7% crude fat, 5.5% crude ash, 7.2% moisture

| EAN           | ITEM NO. | SIZE/WEIGHT | CU/TU |
|---------------|----------|-------------|-------|
| 7623030200009 | F3030200 | 200 G       | 6     |









Beef and chicken mix from 100% Swiss meat. Available as a dry or wet food. Individual Barf supplements make this mix a complete feed. Perfect for on the go or on holiday.

## SWISS BARF



#### AIR-DRIED

- Untreated
- Animal-friendly
- Tasty



#### FREEZE-DRIED

- Easy to use
- Natural nutrients
- 100 g with added water = 300 g fresh meat



#### **AIR-DRIED CHICKEN MIX**



COMPOSITION: 28% chicken heart, 28% chicken necks, 28% chicken stomach, 8% dried carrot, 8%

ANALYTICAL COMPONENTS: 62.5% crude protein, 14.7% crude fat, 3.7% crude ash, 3.2% crude fibre

| EAN           | ITEM NO.  | SIZE/WEIGHT | CU/TU |
|---------------|-----------|-------------|-------|
| 7640154289963 | TM1340350 | 350 G       | 6     |
| 7640154289987 | TM1341300 | 1.3 KG      | 4     |



#### AIR-DRIED BE