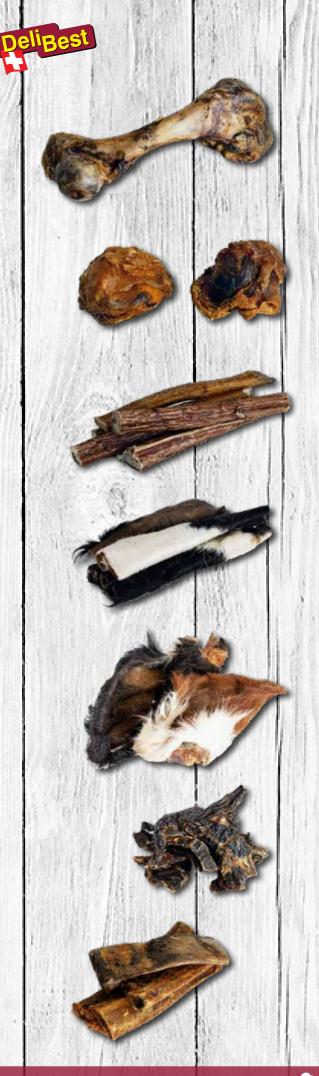

for a beautiful, shiny coat. COMPOSITION: Bovine scalp, linseed, biotin, maltodextrin

ANALYTICAL COMPONENTS: 83.3% crude protein, 2% crude fat, 2.6% crude ash, 11.1% moisture

| EAN           | ITEM NO. | SIZE/WEIGHT | CU/TU |
|---------------|----------|-------------|-------|
| 7610288020008 | 2880200  | 200 G       | 6     |



VITAL NATURA SNACK

#### VITAL NATURA SNACK WILD SALMON OIL

DeliBest Vital NATURA SNACK Wild Salmon Oil for a strong heart and immune system. COMPOSITION: Bovine scalp, wild salmon oil, maltodextrin

ANALYTICAL COMPONENTS: 81.1% crude protein, 5.1% crude fat, 2% crude ash, 10.8% moisture

| EAN           | ITEM NO. | SIZE/WEIGHT | CU/TU |
|---------------|----------|-------------|-------|
| 7610290020003 | 2900200  | 200 G       | 6     |



ORIGIN CHEW ITEMS





ANALYTICAL COMPONENTS: 68.9% crude protein, 12.1% crude fat CONSISTENCY: Medium

| EAN           | ITEM NO. | SIZE/WEIGHT | CU/TU |
|---------------|----------|-------------|-------|
| 7640154283121 | B1410001 | 1 PIECE     | 6     |



#### **ORIGIN VEAL KNEECAPS**

COMPOSITION: 100% veal kneecap

ANALYTICAL COMPONENTS: 32.2% crude protein, 39.3% crude fat **CONSISTENCY:** Hard

| EAN           | ITEM NO. | SIZE/WEIGHT | CU/TU |
|---------------|----------|-------------|-------|
| 7640154283138 | B2900250 | 250 G       | 6     |



#### ORIGIN OX PIZZLE 15 CM



COMPOSITION: 100% ox pizzle

ANALYTICAL COMPONENTS: 83.9% crude protein, 3.2% crude fat, 2% crude ash CONSISTENCY: Hard

| EAN           | ITEM NO. | SIZE/WEIGHT | CU/TU |
|---------------|----------|-------------|-------|
| 7