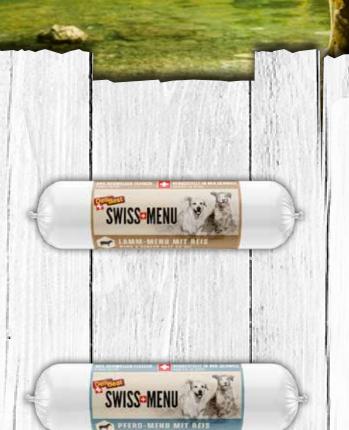

E; minerals: Calcium: 0.75%, Phosphorus: 0.5%

ANALYTICAL COMPONENTS: 13.3% crude protein, 6.4% crude fat and oil, 3.4% crude ash, 0.5% crude fibre, 65.0% moisture

| EAN           | ITEM NO. | SIZE/WEIGHT | CU/TU |
|---------------|----------|-------------|-------|
| 7640154282360 | 3510800  | 2 X 400 G   | 6     |



#### MEAT ROLL WITH BEEF & MILLET



COMPOSITION: 80% beef, 20% millet Vitamins: 10,000 IU/kg Vitamin A, 600 IU/kg Vitamin D, 125 mg/kg Vitamin E; minerals: Calcium: 0.75%, Phosphorus: 0.5%

**ANALYTICAL COMPONENTS:** 14.7% crude protein, 5.2% crude fat and oil, 3.4% crude ash, 0.9% crude fibre, 65.0% moisture

|   | EAN           | ITEM NO. | SIZE/WEIGHT | CU/TU |
|---|---------------|----------|-------------|-------|
| I | 7640154282353 | 3610800  | 2 X 400 G   | 6     |





#### LAMB MENU WITH RICE



**COMPOSITION:** Lamb and lamb offal (CH) (38% lamb, 17% lamb stock, 8% lamb lung, 6% lamb stomach, 4% lamb liver, 2% lamb heart), 14% rice, 4.5% carrot, 4.5% sweet potato, sea salt, calcium, fish liver oil, brown seaweed, linseed

**ANALYTICAL COMPONENTS:** 9.6% crude protein, 9.1% crude fat, 3.3% crude ash, 0.7% crude fibre 67.0% moisture

| EAN           | ITEM NO.  | SIZE/WEIGHT | CU/TU |
|---------------|-----------|-------------|-------|
| 7640154288591 | SM1400200 | 200 G       | 18    |
| 7640154288713 | SM1401400 | 400 G       | 15    |
| 7640154289895 | SM1404800 | 800 G       | 10    |



#### HORSE MEAT MENU WITH RICE

**COMPOSITION:** Horse meat and horse offal (31% horse meat, 27% horse lung, 17% horse stock) 14% rice, 4.5% carrot, 4.5% sweet p