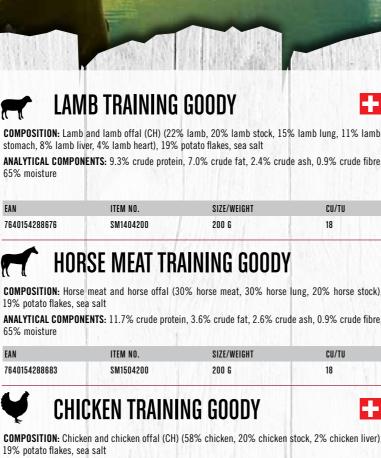

nd about with you as a training treat. The meat is always derived from Swiss animals wherever possible. The sausages are available in 200 g packs.

#### TRAINING GOODY

• The sausage has a firm consistency and is easy to portion

SWISS-MENU

SWISS-MENU

SWISS-MENU

SWISS-MENU

- Free from grains, gluten, preservatives, aromas and colouring agents
- Made from 100% fresh, natural ingredients
- Contains just one animal protein source





THE BEST PRODUCTS FOR DOGS MADE FROM HIGH-QUALITY SWISS BEEF

The best products for dogs made from high-quality Swiss beef. Gently air-dried and finely smoked, the Simmental Snack is a delight for every dog.

- Selected ingredients
- No GMOs (genetically modified organisms)
- Selected quality for animal-friendly nutrition
- To pamper your cat
- Gluten-free





| omach, 8% lamb liver, 4% lamb heart), 19% potato flakes, sea salt                         |    |
|-------------------------------------------------------------------------------------------|----|
| NALYTICAL COMPONENTS: 9.3% crude protein, 7.0% crude fat, 2.4% crude ash, 0.9% crude fibr | e, |

| EAN           | ITEM NO.  | SIZE/WEIGHT | CU/TU |
|---------------|-----------|-------------|-------|
| 7640154288676 | SM1404200 | 200 G       | 18    |



#### HORSE MEAT TRAINING GOODY

**COMPOSITION:** Horse meat and horse offal (30% horse meat, 30% horse lung, 20% horse stock), 19% potato flakes, sea salt

ANALYTICAL COMPONENTS: 11.7% crude protein, 3.6% crude fat, 2.6% crude ash, 0.9% crude fibre,

| EAN           | ITEM NO.  | SIZE/WEIGHT | CU/TU |
|---------------|-----------|-------